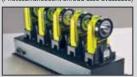

## Available Accessories:

-Bank Charger (shown - lights not included) -12V Vehicle Charger Cord -Direct Wire Rig

| SPECIFICATIONS | Light Output (Lumens) | 237 (H), 113 (L)   |
|----------------|-----------------------|--------------------|
|                | Run Time              | 3h (H), 6h 30m(L)  |
|                | Length                | 5.36" (13.6 cm)    |
|                | Colors                |                    |
|                | Certifications        | Class I Division 1 |