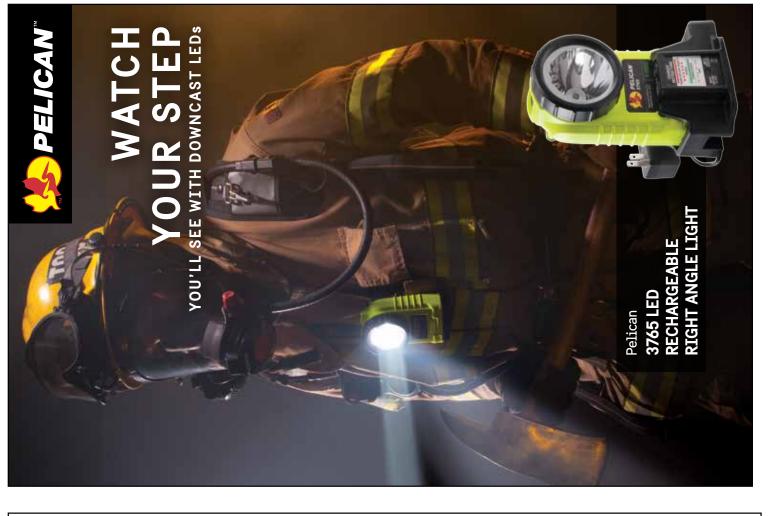

The **3765 LED RECHARGEABLE** - Now you can watch your step.

Downcast LEDs illuminate pathways and other close quarter applications. (Photoluminescent shroud also available)