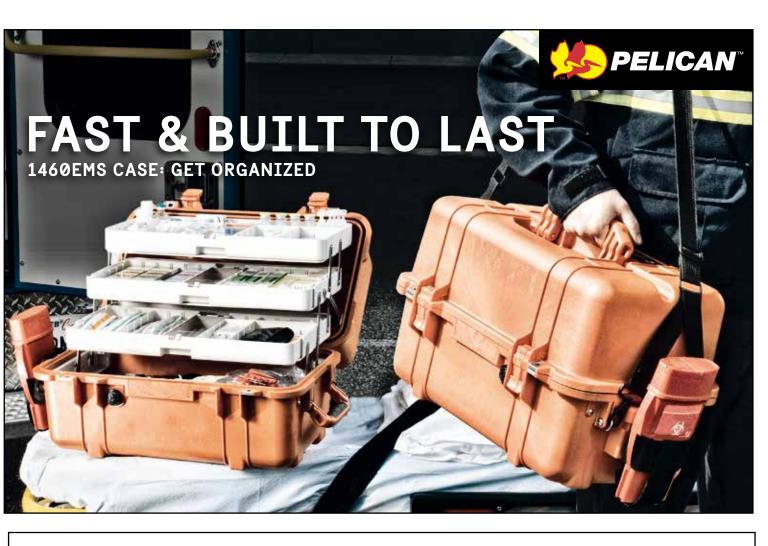

## **THE 1460EMS**

Specifically designed in conjunction with Fire department and EMS personnel, the Pelican 1460EMS case is the one case you will want in an emergency.

Features include a threelevel, fully customizable

tray system with a lockable tray compartment for secure controlled substance storage.

Plus, it's water resistant and dustproof, to ensure that both you and your gear are ready on arrival for any emergency.

1460: A place for everything, and

Lockable compartment for controlled substances

Adjustable tray dividers allow for easy customization

Sharps

storage

bracket

included

Also available: **1460 CASE** without trays. (shown with Pick N Pluck™ foam)