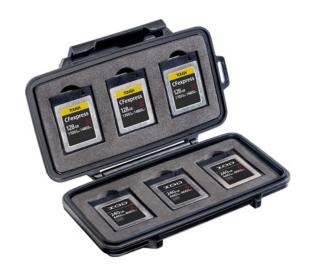

The Pelican™ 0965 CFexpress/XQD Memory Card Case is secure storage for your memory cards (holds up to six CFexpress and/or XQD cards). Features include a water-resistant seal to protect memory cards from damage caused by water or moisture, plus a shock absorbing insert liner and tough exterior defend against the outdoor elements. Guaranteed for life, the Pelican 0965 CFexpress/XQD Memory Card Case is engineered using the finest components.

- 6 slots available for CFexpress and/or XQD cards
- Shock absorbing insert liner
- Tough polycarbonate exterior
- Water resistant seal
- · Guaranteed for life
- Storage media not included
- \*\*Where applicable by law
- Peli's legendary lifetime guarantee\*\*