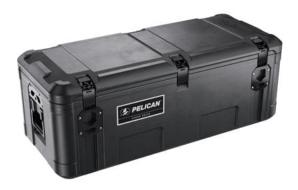

Pelican Cargo cases are the perfect solution to keep your valuable gear, clothing, tools, and even dry food organized, secured, and protected. Built with the same legendary performance and quality Pelican is known for, Pelican<sup>™</sup> Cargo cases are extremely durable, weather tested, and feature a limited lifetime guarantee (cases only). Ready to mount and protect, Pelican Cargo cases can be attached to your roof rack, truck bed, or stored in your SUV.

- Heavy duty lay-flat handles
- Tie-down plates
- E-coated steel latches
- Mounting Kit Interface Plate
- Roto-molded construction
- Weather resistant and dustproof
- Designed to securely mount in your truck bed using the Pelican Cargo Cross-Bed Mount (sold separately)

## DIMENSIONS

Exterior (L×W×D): 41.00 x 17.25 x 16.00"

## MATERIALS

Body Material: Polyethylene Latch Material: E-Coated Steel