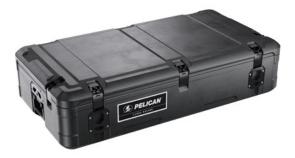

Pelican Cargo cases are the perfect solution to keep your valuable gear, clothing, tools, and even dry food organized, secured, and protected. Built with the same legendary performance and quality Pelican is known for, Pelican<sup>™</sup> Cargo cases are extremely durable, weather tested, and feature a limited lifetime guarantee (cases only). Ready to mount and protect, Pelican Cargo cases can be attached to your roof rack, truck bed, or stored in your SUV.

- Heavy duty lay-flat handles
- Tie-down plates
- E-coated steel latches
- Mounting Kit Interface Plate
- Roto-molded construction
- · Weather resistant and dustproof
- Designed to securely mount to an aftermarket roof rack using the Cargo Roof Mount (sold separately)

## DIMENSIONS

Exterior (L×W×D): 46.00 x 24.00 x 11.50"

## MATERIALS

Body Material: Polyethylene Latch Material: E-Coated Steel