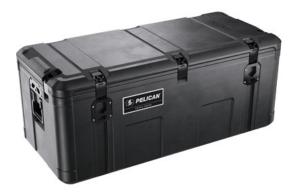

Pelican Cargo cases are the perfect solution to keep your valuable gear, clothing, tools, and even dry food organized, secured, and protected. Built with the same legendary performance and quality Pelican is known for, Pelican<sup>™</sup> Cargo cases are extremely durable, weather tested, and feature a limited lifetime guarantee (cases only). Ready to mount and protect, Pelican Cargo cases can be attached to your roof rack, truck bed, or stored in your SUV.

- Heavy duty lay-flat handles
- Tie-down plates
- E-coated steel latches
- Mounting Kit Interface Plate
- Roto-molded construction
- Weather resistant and dustproof
- Designed to securely mount in your truck bed using the Pelican Cargo Cross-Bed Mount (sold separately)