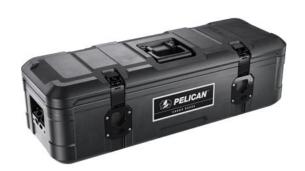

Pelican Cargo cases are the perfect solution to keep your valuable gear, clothing, tools, and even dry food organized, secured, and protected. Built with the same legendary performance and quality Pelican is known for, Pelican™ Cargo cases are extremely durable, weather tested, and feature a limited lifetime guarantee (cases only). Ready to mount and protect, Pelican Cargo cases can be attached to your roof rack, truck bed, or stored in your SUV.

- Tie-down plates
- E-coated steel latches
- Mounting Kit Interface Plate
- Roto-molded construction
- Heavy duty lay-flat handles
- · Weather resistant and dustproof
- Designed to securely mount in your truck bed using the Pelican Cargo Saddle Mount or on an aftermarket roof rack using the Cargo Roof Mount (sold separately)