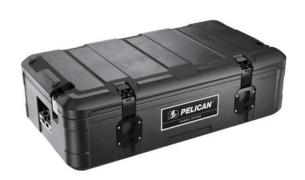

Pelican Cargo cases are the perfect solution to keep your valuable gear, clothing, tools, and even dry food organized, secured, and protected. Built with the same legendary performance and quality Pelican is known for, Pelican™ Cargo cases are extremely durable, weather tested, and feature a limited lifetime guarantee (cases only). Ready to mount and protect, Pelican Cargo cases can be attached to your roof rack, truck bed, or stored in your SUV.

- Tie-down plates
- E-coated steel latches
- Mounting Kit Interface Plate
- Roto-molded construction
- Weather resistant and dustproof
- Designed to securely mount to an aftermarket roof rack using the Cargo Roof Mount (sold separately)

## **DIMENSIONS**

Exterior (L×W×D): 36.62 x 20.00 x 11.50"

## **MATERIALS**

Body Material: Polyethylene
Latch Material: E-Coated Steel