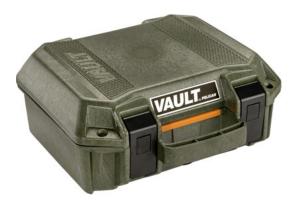

Built for hard use, high impact and supreme weather resistance, new Vault series gun cases are the most rugged and secure in their class. Equipped with a host of premium protective features at a price more hunters and shooters can afford, as only the 42-year veteran of hard knocks could deliver.

- Four layers of protective foam
- Crushproof, dustproof, and weatherresistant
- High-impact polymer assures protection of your firearm, via road, trail or air
- Heavy duty handles are ergonomic and will stand up in even the toughest conditions
- Two push button latches offer secure closure with easy-open access
- Perfect for the personal handgun

## DIMENSIONS

Exterior (L×W×D): 12.28 x 12.03 x 5.16"

## MATERIALS

Body Material: *Polyethylene* Latch Material: *ABS*