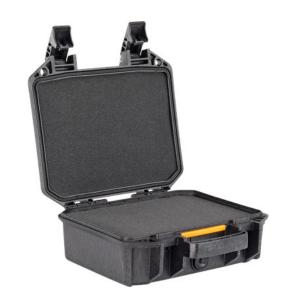

Built for hard use, high impact and supreme weather resistance, new Vault series equipment cases are the most rugged and secure in their class. Equipped with a host of premium protective features at a price more travelers can afford, as only the 42-year veteran of hard knocks could deliver.

- Four layers of protective foam
- Crushproof, dustproof, and weatherresistant
- High-impact polymer assures protection of your equipment, via road, trail or air
- Heavy duty handles are ergonomic and will stand up in even the toughest conditions
- Two push button latches offer secure closure with easy-open access

## **DIMENSIONS**

Exterior (L×W×D): 12.28 x 12.03 x 5.16"

## **MATERIALS**

**Body Material:** Polyethylene

Latch Material: ABS