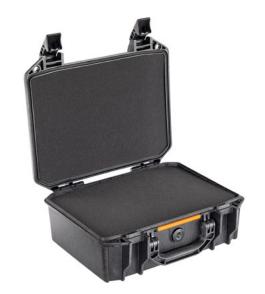

Built for hard use, high impact and supreme weather resistance, new Vault series gun cases are the most rugged and secure in their class. Equipped with a host of premium protective features at a price more hunters and shooters can afford, as only the 42-year veteran of hard knocks could deliver.

- Four layers of protective foam
- Crushproof, dustproof, and weatherresistant
- High-impact polymer assures protection of your firearm, via road, trail or air
- Heavy duty handles are ergonomic and will stand up in even the toughest conditions
- Two push button latches offer secure closure with easy-open access
- Ideal for a large handgun, or multiple handguns with extra magazines

## **DIMENSIONS**

Exterior (L×W×D): 15.41 x 13.08 x 6.16"

## **MATERIALS**

Body Material: Polyethylene

Latch Material: ABS