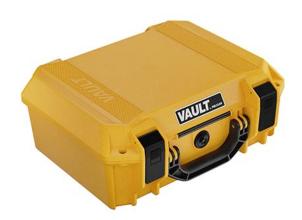

Built for hard use, high impact and supreme weather resistance, new Vault series equipment cases are the most rugged and secure in their class. Equipped with a host of premium protective features at a price more travelers can afford, as only the 42-year veteran of hard knocks could deliver.

- Four layers of protective foam
- Crushproof, dustproof, and weatherresistant
- High-impact polymer assures protection of your equipment, via road, trail or air
- Heavy duty handles are ergonomic and will stand up in even the toughest conditions
- Two push button latches offer secure closure with easy-open access

## **DIMENSIONS**

Exterior (L×W×D): 15.41 x 13.08 x 6.16"

## **MATERIALS**

**Body Material:** Polyethylene

Latch Material: ABS