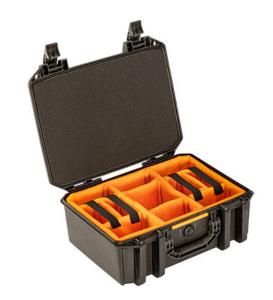

Built for hard use, high impact and supreme weather resistance, new Vault series gun cases are the most rugged and secure in their class. Equipped with a host of premium protective features at a price more hunters and shooters can afford, as only the 42-year veteran of hard knocks could deliver.

- Four layers of protective foam
- Crushproof, dustproof, and weatherresistant
- High-impact polymer assures protection of your firearm, via road, trail or air
- Heavy duty handles are ergonomic and will stand up in even the toughest conditions
- Two push button latches offer secure closure with easy-open access
- Built to safely transport a variety of highlevel equipment and gear

## **DIMENSIONS**

Exterior (L×W×D): 17.54 x 14.21 x 7.16"

## **MATERIALS**

Body Material: Polyethylene

Latch Material: ABS