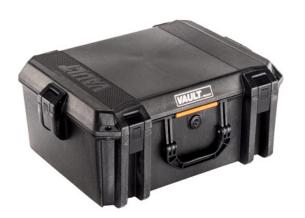

Built for hard use, high impact and supreme weather resistance, new Vault series gun cases are the most rugged and secure in their class. Equipped with a host of premium protective features at a price more hunters and shooters can afford, as only the 42-year veteran of hard knocks could deliver.

- Four layers of protective foam
- Crushproof, dustproof, and weatherresistant
- High-impact polymer assures protection of your firearm, via road, trail or air
- Heavy duty handles are ergonomic and will stand up in even the toughest conditions
- Four push button latches offer secure closure with easy-open access
- Built to safely transport a variety of highlevel equipment and gear

## **DIMENSIONS**

Exterior (L×W×D): 22.42 x 17.46 x 9.16"

## **MATERIALS**

**Body Material:** Polyethylene

Latch Material: ABS