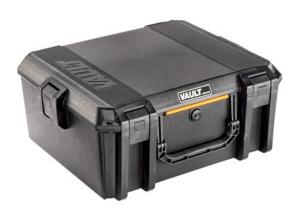

Built for hard use, high impact and supreme weather resistance, new Vault series gun cases are the most rugged and secure in their class. Equipped with a host of premium protective features at a price more hunters and shooters can afford, as only the 42-year veteran of hard knocks could deliver.

- Four layers of protective foam
- Crushproof, dustproof, and weatherresistant
- High-impact polymer assures protection of your firearm, via road, trail or air
- Heavy duty handles are ergonomic and will stand up in even the toughest conditions
- Four push button latches offer secure closure with easy-open access
- Engineered to protect and transport highend gear and accessories

## **DIMENSIONS**

Exterior (L×W×D): 24.55 x 20.59 x 10.16"

## **MATERIALS**

Body Material: Polyethylene

Latch Material: ABS