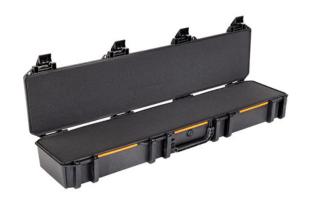

Built for hard use, high impact and supreme weather resistance, new Vault series gun cases are the most rugged and secure in their class. Equipped with a host of premium protective features at a price more hunters and shooters can afford, as only the 42-year veteran of hard knocks could deliver.

- Four layers of protective foam
- Crushproof, dustproof, and weatherresistant
- High-impact polymer assures protection of your firearm, via road, trail or air
- Heavy duty handles are ergonomic and will stand up in even the toughest conditions
- Four push button latches offer secure closure with easy-open access
- The perfect case for scoped rifles from carbine size to full length magnums

## **DIMENSIONS**

Exterior (L×W×D): 51.47 x 13.15 x 6.65"