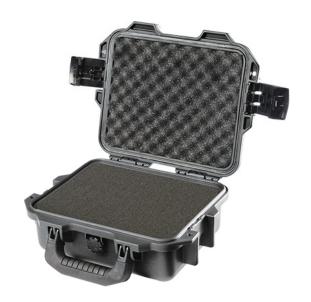

The Pelican™ Storm Case™ has the same legendary DNA as our Pelican Protector Case, with one primary difference: A unique Press and Pull latch that locks automatically, but open with a light touch.

Guaranteed for life, the Pelican Storm case is made in the USA and engineered using the finest components.

- Two Press & Pull Latches
- · Guaranteed for life
- · Watertight, crushproof, and dustproof
- Vortex™ Valve
- Double-layered, Soft-grip Handle
- Lightweight Strong HPX® Resin
- Powerful Hinges
- Two Padlockable Hasps

## **DIMENSIONS**

Exterior (L×W×D): 11.80 x 9.80 x 4.70"

## **MATERIALS**

**Body Material:** *Injection Molded HPX™ high performance resin* 

**Latch Material:** Valox - Polybutylene Terephthalate (PBT)