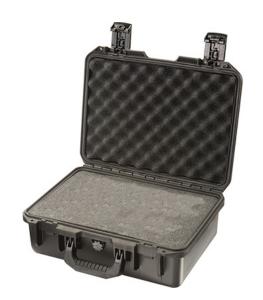

The Pelican™ Storm Case™ has the same legendary DNA as our Pelican Protector Case, with one primary difference: A unique Press and Pull latch that locks automatically, but open with a light touch.

Guaranteed for life, the Pelican Storm case is made in the USA and engineered using the finest components.

- Two Press & Pull Latches
- · Guaranteed for life
- · Watertight, crushproof, and dustproof
- Vortex™ Valve
- Double-layered, Soft-grip Handle
- Lightweight Strong HPX® Resin
- Powerful Hinges
- Two Padlockable Hasps