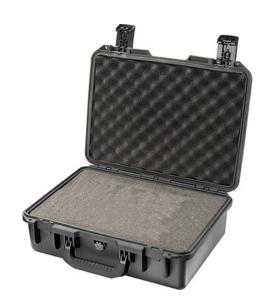

The Pelican™ Storm Case™ has the same legendary DNA as our Pelican Protector Case, with one primary difference: A unique Press and Pull latch that locks automatically, but open with a light touch.

Guaranteed for life, the Pelican Storm case is made in the USA and engineered using the finest components.

- Two Press & Pull Latches
- · Guaranteed for life
- · Watertight, crushproof, and dustproof
- Vortex™ Valve
- Double-layered, Soft-grip Handle
- Lightweight Strong HPX® Resin
- Powerful Hinges
- Two Padlockable Hasps