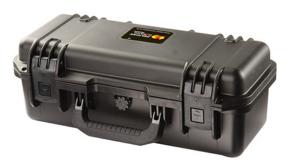

The Pelican<sup>™</sup> Storm Case<sup>™</sup> has the same legendary DNA as our Pelican Protector Case, with one primary difference: A unique Press and Pull latch that locks automatically, but open with a light touch.

Guaranteed for life, the Pelican Storm case is made in the USA and engineered using the finest components.

- Two Press & Pull Latches
- Guaranteed for life
- Watertight, crushproof, and dustproof
- Vortex™ Valve
- Double-layered, Soft-grip Handle
- Lightweight Strong HPX® Resin
- Powerful Hinges
- Two Padlockable Hasps

## DIMENSIONS

Exterior (L×W×D): 18.20 x 8.40 x 6.70"

## MATERIALS

Body Material: Injection Molded HPX<sup>™</sup> high performance resin Latch Material: Valox - Polybutylene Terephthalate (PBT)