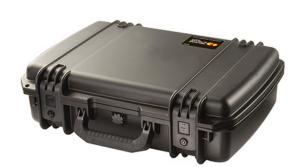

The Pelican™ Storm Case™ has the same legendary DNA as our Pelican Protector Case, with one primary difference: A unique Press and Pull latch that locks automatically, but open with a light touch.

Guaranteed for life, the Pelican Storm case is made in the USA and engineered using the finest components.

- Two Press & Pull Latches
- · Guaranteed for life
- · Watertight, crushproof, and dustproof
- Vortex™ Valve
- Double-layered, Soft-grip Handle
- Lightweight Strong HPX® Resin
- Powerful Hinges
- Two Padlockable Hasps

## **DIMENSIONS**

Exterior (L×W×D): 20.00 x 14.70 x 5.80"

## **MATERIALS**

**Body Material:** Injection Molded  $HPX^{TM}$  high performance resin

**Latch Material:** Valox - Polybutylene Terephthalate (PBT)