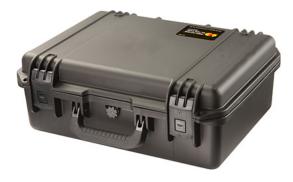

## iM2400 Storm Case

The Pelican<sup>™</sup> Storm Case<sup>™</sup> has the same legendary DNA as our Pelican Protector Case, with one primary difference: A unique Press and Pull latch that locks automatically, but open with a light touch.

Guaranteed for life, the Pelican Storm case is made in the USA and engineered using the finest components.

- Two Press & Pull Latches
- Guaranteed for life
- Watertight, crushproof, and dustproof
- Vortex™ Valve
- Double-layered, Soft-grip Handle
- Lightweight Strong HPX® Resin
- Powerful Hinges
- Two Padlockable Hasps