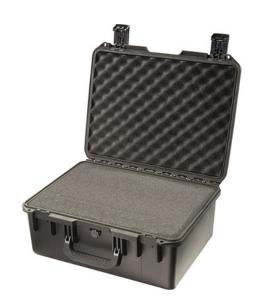

The Pelican™ Storm Case™ has the same legendary DNA as our Pelican Protector Case, with one primary difference: A unique Press and Pull latch that locks automatically, but open with a light touch.

Guaranteed for life, the Pelican Storm case is made in the USA and engineered using the finest components.

- Two Press & Pull Latches
- · Guaranteed for life
- · Watertight, crushproof, and dustproof
- Vortex™ Valve
- Double-layered, Soft-grip Handle
- Lightweight Strong HPX® Resin
- Powerful Hinges
- Two Padlockable Hasps

## **DIMENSIONS**

Exterior (L×W×D): 19.20 x 15.20 x 9.00"

## **MATERIALS**

**Body Material:** Injection Molded  $HPX^{TM}$  high performance resin

**Latch Material:** Valox - Polybutylene Terephthalate (PBT)