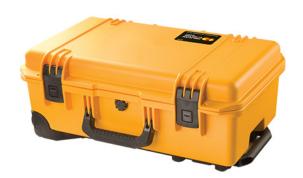

The Pelican™ Storm Case™ has the same legendary DNA as our Pelican Protector Case, with one primary difference: A unique Press and Pull latch that locks automatically, but open with a light touch.

Guaranteed for life, the Pelican Storm case is made in the USA and engineered using the finest components.

- Two Press & Pull Latches
- · Guaranteed for life
- Watertight, crushproof, and dustproof
- Vortex™ Valve
- Double-layered, Soft-grip Handle
- Powerful Hinges
- Lightweight Strong HPX® Resin
- Two Padlockable Hasps