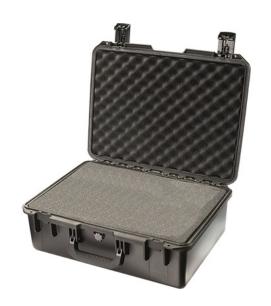

The Pelican™ Storm Case™ has the same legendary DNA as our Pelican Protector Case, with one primary difference: A unique Press and Pull latch that locks automatically, but open with a light touch.

Guaranteed for life, the Pelican Storm case is made in the USA and engineered using the finest components.

- Two Press & Pull Latches
- · Guaranteed for life
- · Watertight, crushproof, and dustproof
- Vortex™ Valve
- Double-layered, Soft-grip Handle
- Powerful Hinges
- Two Padlockable Hasps
- Lightweight Strong HPX® Resin

## **DIMENSIONS**

Exterior (L×W×D): 21.20 x 16.00 x 8.30"

## **MATERIALS**

**Body Material:** Injection Molded  $HPX^{TM}$  high performance resin

**Latch Material:** Valox - Polybutylene Terephthalate (PBT)