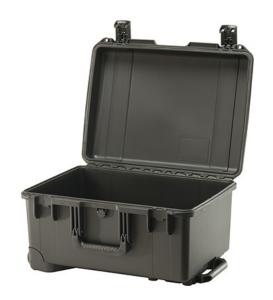

The Pelican™ Storm Case™ has the same legendary DNA as our Pelican Protector Case, with one primary difference: A unique Press and Pull latch that locks automatically, but open with a light touch.

Guaranteed for life, the Pelican Storm case is made in the USA and engineered using the finest components.

- Two Press & Pull Latches
- · Guaranteed for life
- · Watertight, crushproof, and dustproof
- Vortex™ Valve
- Double-layered, Soft-grip Handle
- Trolley handle & amp; wheel system
- Powerful Hinges
- Lightweight Strong HPX® Resin
- Two Padlockable Hasps