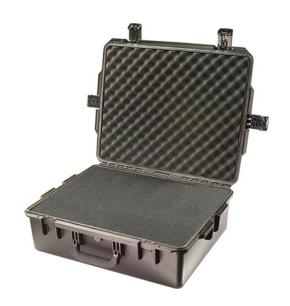

The Pelican™ Storm Case™ has the same legendary DNA as our Pelican Protector Case, with one primary difference: A unique Press and Pull latch that locks automatically, but open with a light touch.

Guaranteed for life, the Pelican Storm case is made in the USA and engineered using the finest components.

- Four Press & Pull Latches
- · Guaranteed for life
- Watertight, crushproof, and dustproof
- Vortex™ Valve
- Double-layered, Soft-grip Handle
- Powerful Hinges
- Two Padlockable Hasps
- Lightweight Strong HPX® Resin

## **DIMENSIONS**

Exterior (L×W×D): 24.60 x 19.70 x 8.60"