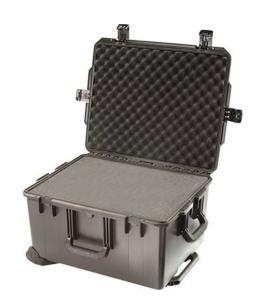

The Pelican<sup>™</sup> Storm Case<sup>™</sup> has the same legendary DNA as our Pelican Protector Case, with one primary difference: A unique Press and Pull latch that locks automatically, but open with a light touch.

Guaranteed for life, the Pelican Storm case is made in the USA and engineered using the finest components.

- Four Press & Pull Latches
- Two Double-layered, Soft-grip Handles
- · O-ring seal
- Powerful Hinges
- Two Padlockable Hasps
- Guaranteed for life

## **DIMENSIONS**

Exterior (L×W×D): 24.60 x 19.70 x 14.40"

## **MATERIALS**

**Body Material:** *Injection Molded HPX™ high performance resin* 

Latch Material: Valox - Polybutylene Terephthalate (PBT)