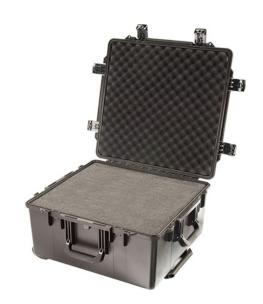

The Pelican™ Storm Case™ has the same legendary DNA as our Pelican Protector Case, with one primary difference: A unique Press and Pull latch that locks automatically, but open with a light touch.

Guaranteed for life, the Pelican Storm case is made in the USA and engineered using the finest components.

- Six Press & Pull Latches
- Two Double-layered, Soft-grip Handles
- O-ring seal
- Powerful Hinges
- Two Padlockable Hasps
- Telescoping Handle
- · Guaranteed for life

## **DIMENSIONS**

Exterior (L×W×D): 24.90 x 23.70 x 13.10"

## **MATERIALS**

Body Material: Injection Molded HPX™ high performance resin

Latch Material: Valox - Polybutylene Terephthalate (PBT)