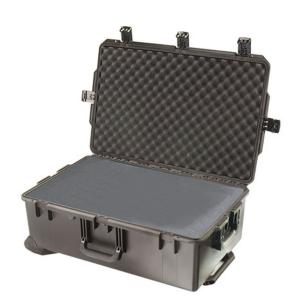

The Pelican<sup>™</sup> Storm Case<sup>™</sup> has the same legendary DNA as our Pelican Protector Case, with one primary difference: A unique Press and Pull latch that locks automatically, but open with a light touch.

Guaranteed for life, the Pelican Storm case is made in the USA and engineered using the finest components.

- Five Press & Pull Latches
- Two Double-layered, Soft-grip Handles
- · O-ring seal
- Powerful Hinges
- Two Padlockable Hasps
- Guaranteed for life

## **DIMENSIONS**

Exterior (L×W×D): 31.30 x 20.40 x 12.20"

## **MATERIALS**

**Body Material:** *Injection Molded HPX™ high performance resin* 

Latch Material: Valox - Polybutylene Terephthalate (PBT)