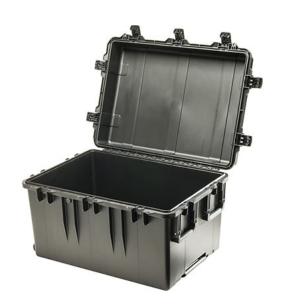

The Pelican™ Storm Case™ has the same legendary DNA as our Pelican Protector Case, with one primary difference: A unique Press and Pull latch that locks automatically, but open with a light touch.

Guaranteed for life, the Pelican Storm case is made in the USA and engineered using the finest components.

- Seven Press & Pull Latches
- In-line Wheels
- Two Double-layered, Soft-grip Handles
- · O-ring seal
- Powerful Hinges
- Two Padlockable Hasps
- Guaranteed for life

## **DIMENSIONS**

Exterior (L×W×D): 33.30 x 24.40 x 19.30"

## **MATERIALS**

Body Material: Injection Molded HPX™ high performance resin

Latch Material: Valox - Polybutylene Terephthalate (PBT)