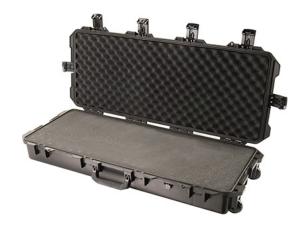

The Pelican™ Storm Case™ has the same legendary DNA as our Pelican Protector Case, with one primary difference: A unique Press and Pull latch that locks automatically, but open with a light touch.

Guaranteed for life, the Pelican Storm case is made in the USA and engineered using the finest components.

- Six Press & Pull Latches
- Vortex™ Valve
- Two Double-layered, Soft-grip Handles
- O-ring seal
- Powerful Hinges
- Lightweight Strong HPX® Resin
- Two Padlockable Hasps
- Guaranteed for life

## **DIMENSIONS**

Exterior (L×W×D): 39.80 x 16.50 x 6.70"