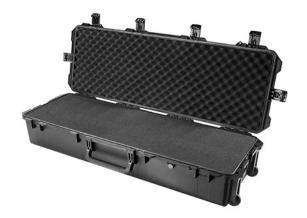

The Pelican™ Storm Case™ has the same legendary DNA as our Pelican Protector Case, with one primary difference: A unique Press and Pull latch that locks automatically, but open with a light touch.

Guaranteed for life, the Pelican Storm case is made in the USA and engineered using the finest components.

- Six Press & Pull Latches
- Vortex™ Valve
- Two Double-layered, Soft-grip Handles
- O-ring seal
- Powerful Hinges
- Lightweight Strong HPX® Resin
- Two Padlockable Hasps
- · Guaranteed for life

## **DIMENSIONS**

Exterior (L×W×D): 47.20 x 16.50 x 9.20"

## **MATERIALS**

**Body Material:** Injection Molded  $HPX^{TM}$  high performance resin

**Latch Material:** Valox - Polybutylene Terephthalate (PBT)