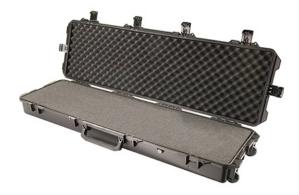

The Pelican<sup>™</sup> Storm Case<sup>™</sup> has the same legendary DNA as our Pelican Protector Case, with one primary difference: A unique Press and Pull latch that locks automatically, but open with a light touch.

Guaranteed for life, the Pelican Storm case is made in the USA and engineered using the finest components.

- Vortex™ Valve
- Three Double-layered, Soft-grip Handles
- O-ring seal
- Powerful Hinges
- Lightweight Strong HPX® Resin
- Four Padlockable Hasps
- Guaranteed for life

## DIMENSIONS

Exterior (L×W×D): 53.80 x 16.50 x 6.70"

## MATERIALS

Body Material: Injection Molded HPX<sup>™</sup> high performance resin Latch Material: Valox - Polybutylene Terephthalate (PBT)