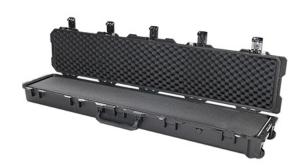

The Pelican™ Storm Case™ has the same legendary DNA as our Pelican Protector Case, with one primary difference: A unique Press and Pull latch that locks automatically, but open with a light touch.

Guaranteed for life, the Pelican Storm case is made in the USA and engineered using the finest components.

- Four Padlockable Hasps
- Powerful Hinges
- Lightweight Strong HPX® Resin
- O-ring seal
- Five Press & Pull Latches
- Three Double-layered, Soft-grip Handles
- Guaranteed for life

## **DIMENSIONS**

Exterior (L×W×D): 57.74 x 12.71 x 6.67"

## **MATERIALS**

Body Material: Injection Molded HPX™ high performance resin

Latch Material: Valox - Polybutylene Terephthalate (PBT)