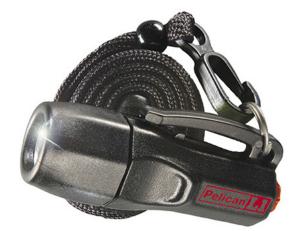

With a long lamp life and extended battery burn time, you won't be left in the dark with the L1<sup>™</sup> flashlight. The polycarbonate body is resistant to chemicals, water and corrosion. The convenient tail switch for constant on/momentary is easy to operate. The L1<sup>™</sup> is perfect for close quarter use. Packaged with 4 LR 44 1.5V alkaline coin cells, a break-a-way safety lanyard, and colored lens discs to preserve night vision. This handy flashlight offers a lot for its size.

- Built Pelican tough
- Unconditional Lifetime Guarantee of Excellence
- Super bright LED beam
- \*\*Where applicable by law
- · Security Lanyard
- Peli's legendary lifetime guarantee\*\*