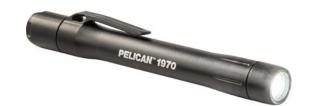

Stay trim and powerful in the dark. With 139 blinding bright lumens and a true penlight size and shape, the new Pelican<sup>™</sup> 1970 is the slimmest and brightest penlight in the industry.

Engineered with an aluminum core and ABS overmolded plastic, the Pelican<sup>™</sup> 1970 penlight can survive tough work environments, yet is slim enough to snap into the available helmet mount or hold with your teeth.The Pelican<sup>™</sup> 1970 penlight activates with a click of the tail switch or light pressure for momentary use.

The Pelican<sup>™</sup> 1970 penlight: Make the dark your pen pal.

- Slim and Tough Design
- 139 Lumens
- Full / Momentary Activation Tail Switch
- Integrated Clip
- 2 AAA Batteries