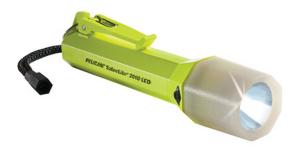

Same features as the SabreLite<sup>™</sup> 2010 LED Flashlight, but outfitted with a lens ring that emits a bright glow in the dark. The photoluminescent material in the plastic absorbs the energy from any light source fluorescent lights, the sun, or even the flashlight's own beam. No more fumbling in the dark for your flashlight.

- Built Pelican tough
- Unconditional Lifetime Guarantee of Excellence
- Glow-in-the-dark shroud
- Twist on/off activation
- Submersible
- Super bright LED beam
- As bright as a Xenon light with the battery life of an LED
- \*\*Where applicable by law
- Waterproof
- Peli's legendary lifetime guarantee\*\*