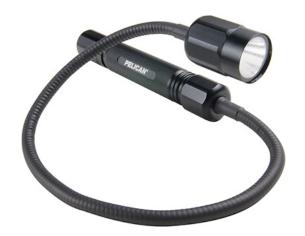

## **DIRECT LIGHT WHERE YOU NEED IT**

The new Pelican<sup>™</sup> 2365 LED flex neck light lets you shine light where it's needed. Whether you are working in the engine bay of your car or under the fuselage of a jet, the 2365 ensures you can work hands free in bright LED light.

A magnetic base attaches metal surfaces and the 15" flexible neck directs 65 lumens of bright LED light. A push button tail switch activates the efficient 2365 for 7 hours of burntime on two standard AA batteries.

The new 2365 flex neck light allows you to be flexible at work.

- Built Pelican tough
- Super bright LED beam
- · Compact and Lightweight
- 2 AA Batteries (included)