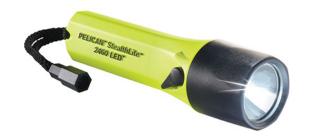

The rechargeable version of the StealthLite<sup>™</sup> 2410 LED Flashlight,. The 2460 uses the 2469P Ni-MH batteries for extended burn time. It comes with a charger base unit that can be installed at home or work using the transformer, or in a vehicle through direct wiring or 12V plug-in.

- Built Pelican tough
- Unconditional Lifetime Guarantee of Excellence
- Rechargeable battery pack
- Submersible
- Super bright 1 watt LED beam
- \*\*Where applicable by law
- Waterproof
- <span class="type-red">NOW WITH NEW UPGRADED SPECS</span>
- Peli's legendary lifetime guarantee\*\*