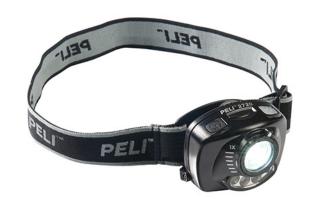

Gesture Activation Control, Variable Light Output, Dual Red LED Night Vision. Gloved hands, wet hands or oily hands are not an issue when using the 2720 with **Gesture Activation Control** technology. Turn on the light with a wave of a hand. Additional features include: Low level red light that preserves night vision, for nighttime applications.

Signaling red (S.O.S) beacon light. Optical 4x magnification allows for a wide or penetrating beam. Including a variable light output from 100%-10%.

- <span class="type-red">NOW WITH NEW UPGRADED SPECS</span>
- Night vision friendly
- Hands-free design
- Built Pelican tough