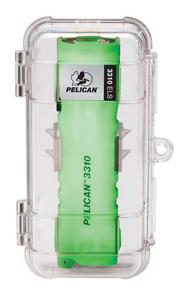

When the power goes out, the Pelican<sup>™</sup> 3310 ELS appears: a self-contained glowing beacon and flashlight that's easy to locate in the dark. Housed in a clear tamper-proof case, the Pelican<sup>™</sup> 3310 ELS mounts to the wall in the home, office or factory, making it available during any power outage. The new Pelican<sup>™</sup> 3310 ELS: You'll never lose it.

- Great for emergency preparedness
- 234 lumens of light output, perfect for egress needs
- Signaling mode for search and rescue scenarios
- Up to 190 hours of runtime, invaluable during extended power outages
- IPX7 Waterproof
- Wall mountable case for ease of access (hardware included)
- Ingress Protected IPX8 Submersible
- 378 lumens of light output
- <span class="type-red">NOW WITH NEW UPGRADED SPECS</span>