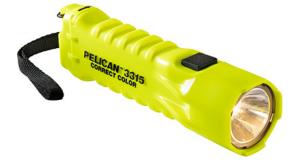

When you can't see the difference between one color cable from another, the job may be compromised. Now you can trust our select flashlights with new Correct Color technology to stop the guess work.

Common LED lights can produce an intense beam and lower CRI (Color Rendering Index), making it difficult to distinguish between different color cables and overpower your work area with blinding bright light. Our new Correct Color flashlights are engineered with a higher CRI (90+ Color Rendering Index) allowing you to see color more accurately in your work environment. And with a low temperature beam (similar to incandescent flashlights ) you get the benefits of our Correct Color technology that doesn't outshine the details.

- Up to 110m Beam Distance
- Up to 130 Lumens
- 3 AA Batteries (Included)
- Learn more about Correct Color Lights