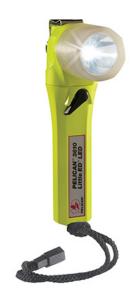

The 3610 is a right angle flashlight that uses our latest "Deep Mount" LED technology, delivering impressive lumens and lux performance. The stainless steel mounting clip allows for hands free applications. The body is made of tough EXL that's corrosion proof and resistant to extreme temperatures. It is powered by 4 AA alkaline cells (included).