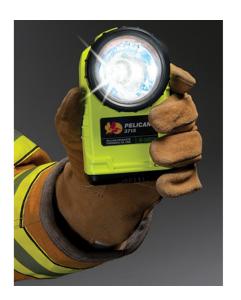

Pelican leads the way yet again with its new right angle light. Featuring downcast LEDs for illuminating your path, the new 3715 LED light also features 233 lumens (high) and 113 lumens (low), and a flashing mode. Another first is a built in battery life indicator so you will know your light's battery level before you go in. Compact, rugged, and lightweight, the 3715 LED light contains the latest technology, Pelican's legendary build quality and lifetime guarantee of excellence.

## The new 3715 LED - Now you can **WATCH YOUR STEP**.

- Secure clip for hands-free use
- 4 mode battery level indicating button
- Photoluminescent shroud (optional)
- Tethered battery door allows for quick battery change
- Locking wheel securely holds 4 AA batteries
- <span class="type-red">NOW WITH NEW UPGRADED SPECS</span>