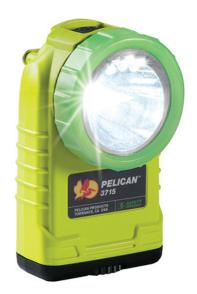

Pelican leads the way yet again with its new right angle light. Featuring downcast LEDs for illuminating your path, the new 3715 LED light also features 233 lumens (high) and 113 lumens (low), and a flashing mode. Another first is a built in battery life indicator so you will know your light's battery level before you go in. Compact, rugged, and lightweight, the 3715 LED light contains the latest technology, Pelican's legendary build quality and lifetime guarantee of excellence.

## The new 3715 LED - Now you can **WATCH YOUR STEP**.

- Secure clip for hands-free use
- 4 mode battery level indicating button
- Photoluminescent shroud (optional)
- Tethered battery door allows for quick battery change
- Locking wheel securely holds 4 AA batteries
- <span class="type-red">NOW WITH NEW UPGRADED SPECS</span>