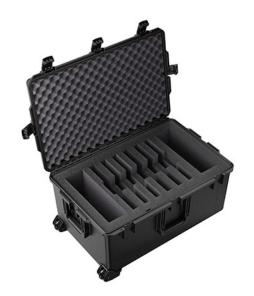

This case features an iM2975 Pelican<sup>™</sup> Storm Case<sup>™</sup> with custom foam cutout for 6 laptop computers, with maximum dimensions of 14.25" x 10.75" x 1.75", and power strips. The exterior dimensions of the case are 31.3" x 20.4" x15.5" (LxWxH). Pelican Storm Case<sup>™</sup> products are guaranteed for life and made in the USA.