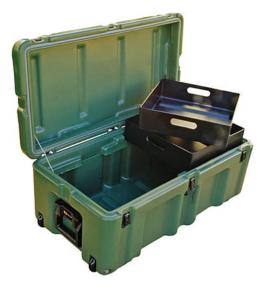

This tough, virtually indestructible footlocker opens wide in seconds and holds tight under duress. This is the most versatile, secure and mobile footlocker in today's military.

- Two heavy-duty wheels making big loads more manageable
- Soft-Grip handles for easy and comfortable lifting
- Dual removable trays to separate your smaller supplies
- Lock-ready hasps for security anywhere