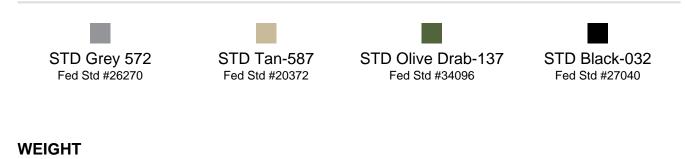

This tough, virtually indestructible footlocker opens wide in seconds and holds tight under duress. This is the most versatile, secure and mobile footlocker in today's military.

- Two heavy-duty wheels making big loads more manageable
- Soft-Grip handles for easy and comfortable lifting
- Dual removable trays to separate your smaller supplies
- Lock-ready hasps for security anywhere



## DIMENSIONS

Exterior (L×W×D): 33.00 x 17.00 x 14.00"

## MATERIALS

Body Material: RotoMolded Polyethylene

Latch Material: Steel (Nickel-black Plated)

## MOBILE MILITARY ROTOMOLDED COLORS



Weight: 23.10 lbs ( kg)