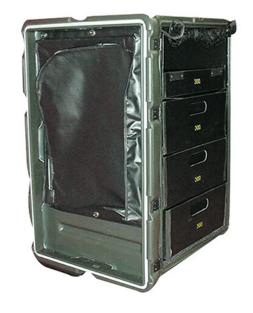

This three-drawer unit takes only seconds to convert from shipping container to medical cabinet. The case includes one sliding shelf that is designed for medical supplies such as blood pressure cuffs and stethoscopes. The lid doubles as a door, and has an attached zippered pouch for X-rays or any odd-shaped items.