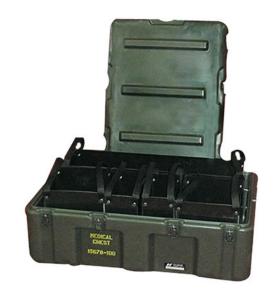

This multifunctional medical case has five removable totes that allow you the flexibility to package your medical supplies for a specific mission. These removable totes provide the fastest and easiest access to all you vital gear.